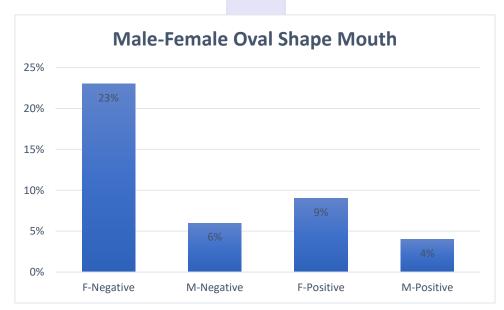

**Graph 2:** Male-Female Oval Shape Mouth

It was clear from graph 2 that the 23% female with negative urine bilirubin had oval shaped mouth while 9% female with positive bilirubin had oval shaped mouth similarly 6% male with negative bilirubin had oval shaped mouth while 4% male with positive bilirubin had oval shaped mouth