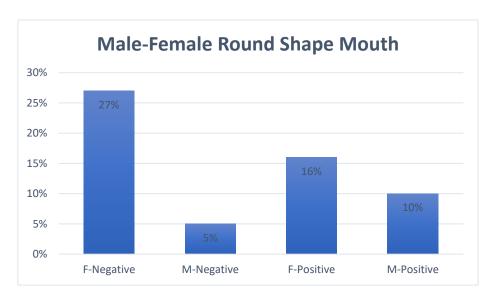

#### **Result and Discussion**

Interaction between urine bilirubin and mouth shape is listed in graph 1, and 2

**Graph 1:** Male-Female Round Shape Mouth

In graph 1 and 2 "F" represents female while "M" Represents male it was clear from the graph 1 that the 27% female with negative urine bilirubin had round shaped mouth while 16% female with positive urine bilirubin had round shaped mouth similarly 5% male with negative bilirubin had round shaped mouth while 10% male with positive bilirubin had round shaped mouth