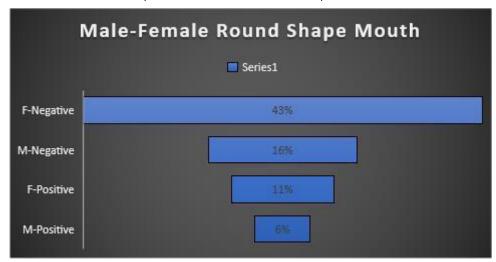

#### **Result and Discussion**

Interaction between urine protein and mouth shape is listed in graph 1, and 2

Graph 1: Male-Female Round Shape Mouth

In graph 1 and 2 "F" represents female while "M" Represents malet was clear from the graph 1 that the 43% female with negative urine protein had round shaped mouth while 11% female with positive urine protein had round shaped mouth similarly 16% male with negative urine protein had round shaped mouth while 6% male with positive urine protein had round shaped mouth