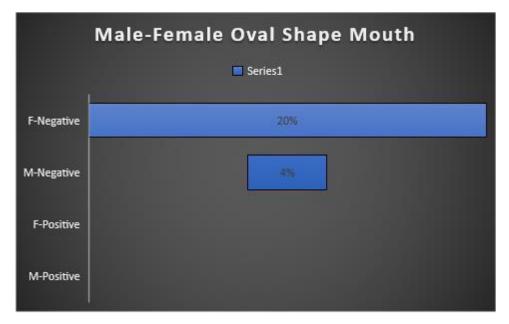

Graph 2: Male-Female Oval Shape Mouth

It was clear from graph 2 that the 20% female with negative urine protein had oval shaped mouth while 0% female with positive urine protein had oval shaped mouth similarly 4% male with negative urine protein had oval shaped mouth while 0% male with positive urine protein had oval shaped mouth